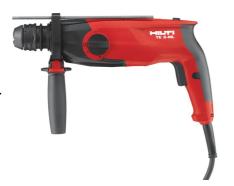

#### **ROTARY HAMMERS**

- A range of everyday hammers for drilling in concrete, masonry, and natural stone.
- The models include TE-1, TE-2, TE-2M, TE-7, TE-7C, TE 3.
- TE-1 Optimum drilling range 4 to 10 mm
- TE 2/2M Optimum drilling range 4 to 12 mm
- TE 7/7C Optimum drilling range 4 to 16 mm
- TE 2-A22 Cordless tool with Optimum drilling range of 4 to 12 mm
- TE 3 Optimum drilling range 6 to 16 mm