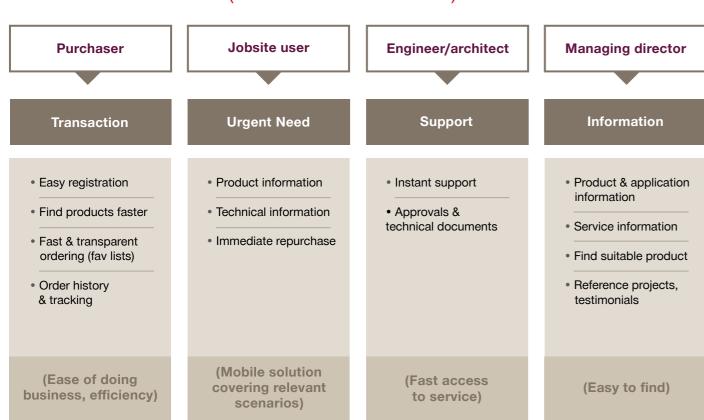

## WHY HILTI ONLINE? (WWW.HILTI.COM.PH)

#### Register on www.hilti.com.ph to enjoy great benefits

STEP 2

STEP 1

Visit our website www.hilti.com.ph

- Register as New customer, Existing customer should register with email id registered with Hilti

Thank you for registration page appears

> The user receives an authentication email. Click for verification

STEP 3

Login to see your Agreement Contract pricing

STEP 4

Add to Cart Place Order

#### **BENEFITS**

By registering on Hilti Online you can enjoy the following benefits:

Order Online 24x7

Same Pricing

Quickly re-

order with

**Favorite lists** 

Offline &

Online

View your Order History

**Quick Access to** our New Product Launches