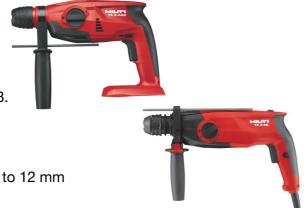

# **DRILLING & CUTTING**

**Electrical** 

Tackle your drilling, chipping, and cutting jobs for activities like cable tray fixings, building concealed conduits, metal drilling, floor breaking for concealed piping/cabling etc. with tools & inserts designed specifically for electrical trade.

#### **ROTARY HAMMERS**

- A range of everyday hammers for drilling in concrete, masonry, and natural stone.
- The models include TE-1, TE-2, TE-2M, TE-7, TE-7C, TE 3.
- TE-1 Optimum drilling range 4 to 10 mm
- TE 2/2M Optimum drilling range 4 to 12 mm
- TE 7/7C Optimum drilling range 4 to 16 mm
- TE 2-A22 Cordless tool with Optimum drilling range of 4 to 12 mm
- TE 3 Optimum drilling range 6 to 16 mm