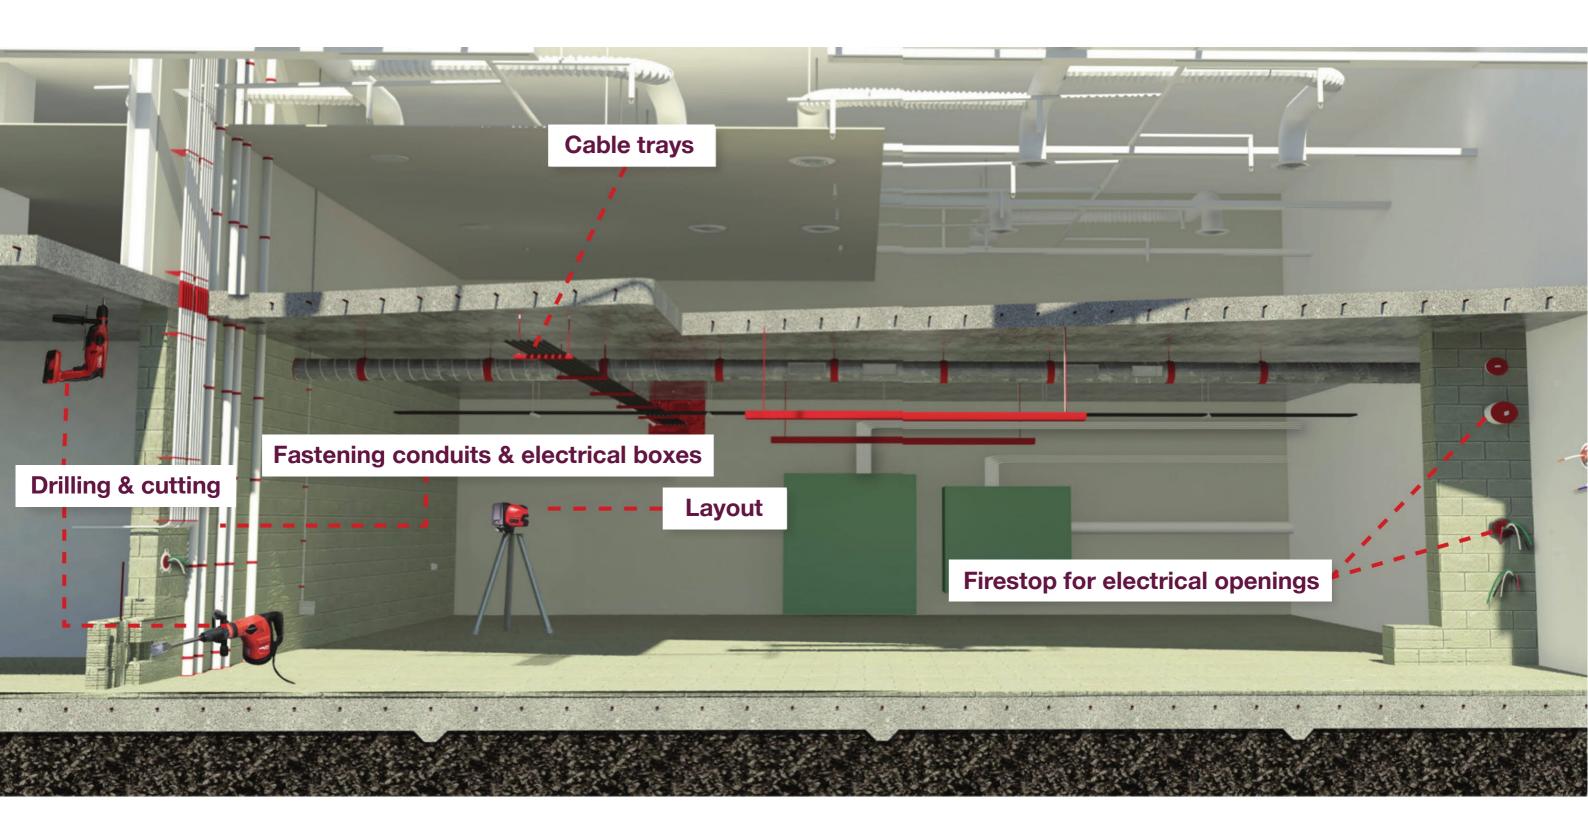

# APPLICATION / Electrical

Our unique range of products, services, and software always come with personal, expert support. From design to demolition, our primary goal is to provide the right apparatus to help you perform your job impeccably.

# LAYOUT / Electrical

Map your jobsite quickly, accurately, and efficiently with our remarkable measuring systems.

## CABLE TRAYS / Electrical

Uncomplicate cable tray suspension with multiple fastening points for weight support. Our anchors, tools, and firestop make sealing large openings easy.

# FASTENING CONDUIT & ELECTRICAL BOXES

Attach electrical elements with ease and efficiency with our direct fastening tools and our line of high-quality pins and mechanical anchors.

# **DRILLING & CUTTING**

**Electrical** 

Tackle your drilling, chipping, and cutting jobs for activities like cable tray fixings, building concealed conduits, metal drilling, floor breaking for concealed piping/cabling etc. with tools & inserts designed specifically for electrical trade.

# FIRESTOP FOR ELECTRICAL OPENINGS

**Electrical** 

Tackle your data communication jobs with the tools, fasteners, and fire protection products for HVAC controls, security surveillance, audio/ video, or fire alarms.