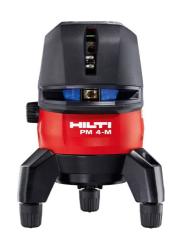

# LAYOUT / Electrical

Map your jobsite quickly, accurately, and efficiently with our remarkable measuring systems.

#### **PM 4-M**

- Multi-line laser for precise and fast aligning, levelling and squaring.
- Centric design allows oneperson layout.
- Fine adjustment dial for highprecision alignment.
- Out-of-level and low-battery alerts – help prevent mistakes and unexpected downtime.