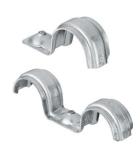

#### DROP IN ANCHORS / FLUSH ANCHORS / **BULLET ANCHORS – HKD/ HKV**

- Drop-in, flush anchors with international approvals.
- Available in carbon and stainless steel.
- Ideal for various suspended supports fixings in M&E cable tray fixing.
- Offers reliable setting & are available in various sizes.
- HKD Lip for flush setting regardless of hole depth with ETA and fire approval.
- HKV Knurling on the body, approved for concrete.