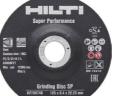

# **CUTTING/GRINDING DISCS**

• Suitable for cutting of threaded rods and angle

- supports during installation of cable trays. Ideal for cable tray cutting to prepare
- assemblies on site.
- · Easy availability of grinding discs available for weld preparation etc.