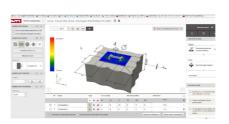

#### PROFIS ENGINEERING

Taking your Anchoring to Concrete design to the next level

PROFIS Engineering is the latest transformation of our industry leading software, PROFIS Anchor. PROFIS software has always made designing the most complex and challenging structural connections easy. Now, with the addition of base plate analysis and compatibility with popular 3D modelling software anchor design has never been easier.

#### **Base Plate Analysis**

Analyze your base plate using local standard design guide or a finite element methodology to determine if your base plate is rigid.