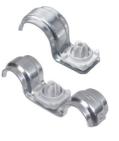

#### DROP IN ANCHORS / FLUSH ANCHORS / **BULLET ANCHORS – HKD/ HKV**

- Drop-in, flush anchors with international approvals.
- Available in carbon and stainless steel.
- Ideal for various suspended supports fixings in M&E cable tray fixing.
- Offers reliable setting & are available in various sizes.
- HKD Lip for flush setting regardless of hole depth with ETA and fire approval.
- HKV Knurling on the body, approved for concrete.