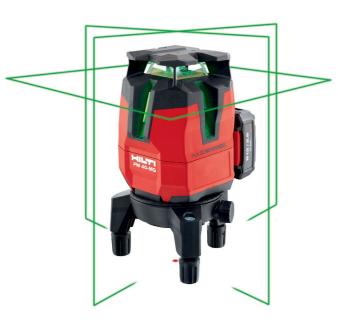

# LAYOUT / Electrical

Map your jobsite quickly, accurately, and efficiently with our remarkable measuring systems.

## **PM 40-MG**

Easy and fast aligning - rotating platform with improved fine adjustment

- All the lines you need 4 vertical and a 360° horizontal lines, bottom plumbing point.
- Green beam 4 times more visible than red.
- Out-of-level and low-battery alerts help prevent mistakes and unexpected downtime.
- Metal Blade Axicon technology delivering outstanding, long-lasting accuracy.