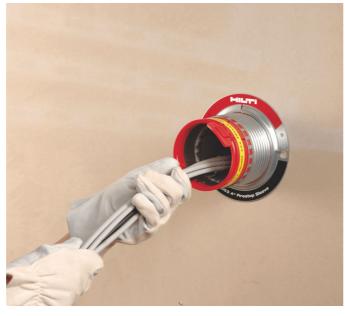

#### FIRESTOP SPEED SLEEVE CP 653 BA

- Provides quick and easy firestopping for single and bundled cables.
- Becomes re- penetrable and offers optimal smoke migration performance with just one twist.
- Suitable for small to medium sized openings in walls, ceilings, and floors.
- Can be used in concrete, masonry, and drywall.