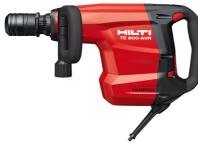

### **BREAKER TE 800-AVR**

- Rugged, high-performance breaker/demolition hammer for working on walls and floors.
- Includes features like low vibration and long tool life.