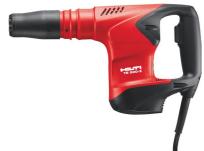

## **BREAKER TE 500-X**

- Suitable for moderately heavy chiseling work on concrete and masonry (mainly on walls).
- Useful in building a concealed conduit application.

### **BREAKER TE 800-AVR**

- Rugged, high-performance breaker/demolition hammer for working on walls and floors.
- Includes features like low vibration and long tool life.