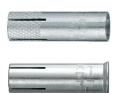

#### DROP IN ANCHORS / FLUSH ANCHORS / **BULLET ANCHORS – HKD/ HKV**

- Drop-in, flush anchors with international approvals.
- Available in carbon and stainless steel.
- Ideal for various suspended supports fixings in M&E cable tray fixing.
- Offers reliable setting & are available in various sizes.
- HKD Lip for flush setting regardless of hole depth with ETA and fire approval.
- HKV Knurling on the body, approved for concrete.