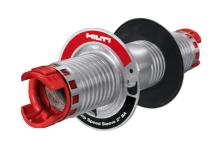

#### FIRESTOP SPEED SLEEVE CP 653 BA

- Provides quick and easy firestopping for single and bundled cables.
- Becomes re- penetrable and offers optimal smoke migration performance with just one twist.
- Suitable for small to medium sized openings in walls, ceilings, and floors.
- Can be used in concrete, masonry, and drywall.