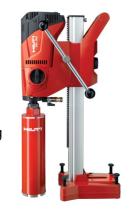

#### DIAMOND CORING TOOL DD 160/ DD 120

· Ideal for making penetrations for electrical cables, ducts, pipes, openings for ventilation, stitch drilling for breaches, and coring holes for service entries.