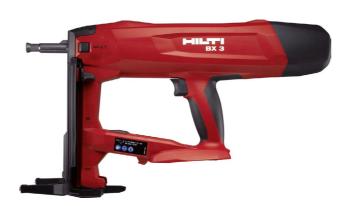

#### **BX-3**

#### **Advantages**

- Only battery powered tool with short stroke.
- ICC/ETA approval on nail with published load data in Fastening technology Manual with nail selection guideline.
- Hilti's first combustion-free direct fastening tool for driving nails into filled block, concrete and steel.
- High user comfort thanks to low compression force required, low noise and low recoil.
- Wide range of fasteners for quick, easy use on all suitable materials.