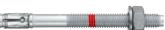

STUD ANCHORS

medium to heavy duty loads.

- HSA - Three embedment depths offer maximum flexibility and facilitate

- HSV - Two embedment depths for a wide range of fastening thicknesses.

• HST3, HSA, HSV are the available stud anchors used for

- HST3- Two embedment depths allow greater flexibility.

optimal utilization of concrete strength through high loads.

LAYOUT

CABLE TRAY

**PRODUCTS** 

**FASTENING CONDUIT & ELECTRICAL BOXES** 

**DRILLING & CUTTING** 